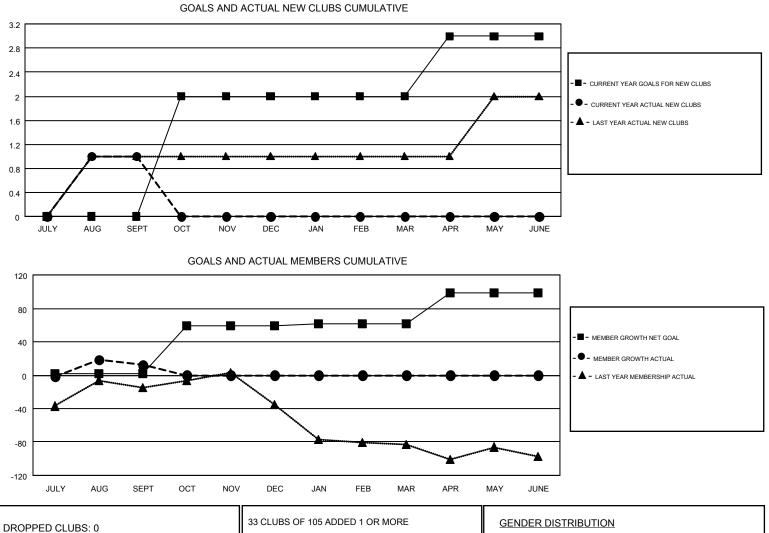

## GMT: STACEY JONES

| GMT | CA | 1 |
|-----|----|---|

| Clubs                 |               |           |               | Members               |                           |                         |                                                    |  |
|-----------------------|---------------|-----------|---------------|-----------------------|---------------------------|-------------------------|----------------------------------------------------|--|
| RESULTS FOR 2017-2018 |               |           |               | RESULTS FOR 2017-2018 |                           |                         |                                                    |  |
| QUARTER               | NEW CLUB GOAL | NEW CLUBS | DROPPED CLUBS | QUARTER               | MEMBER GROWTH NET<br>GOAL | MEMBER GROWTH<br>ACTUAL | DROPPED<br>MEMBERS ACTUAL<br>(including transfers) |  |
| JULY/AUG/SEPT         | 0             | 1         | 0             | JULY/AUG/SEPT         | 2                         | 102                     | 90                                                 |  |
| OCT/NOV/DEC           | 2             | 0         | 0             | OCT/NOV/DEC           | 57                        | 0                       | 0                                                  |  |
| JAN/FEB/MAR           | 0             | 0         | 0             | JAN/FEB/MAR           | 2                         | 0                       | 0                                                  |  |
| APR/MAY/JUNE          | 1             | 0         | 0             | APR/MAY/JUNE          | 37                        | 0                       | 0                                                  |  |

| DROPPED CLUBS: 0 |          | 33 CLUBS OF 105 ADDED 1 OR MORE<br>NEW MEMBERS | GENDER DISTRIBUTION       |                |     |
|------------------|----------|------------------------------------------------|---------------------------|----------------|-----|
|                  |          |                                                | MALE                      | 1,676 (72.06%) |     |
|                  |          |                                                | FEMALE                    | 650 (27.94%)   |     |
| DROPPED MEMBERS  |          |                                                |                           |                |     |
| DECEASED         | 11       | CLICK HERE FOR CUMULATIVE                      | TOTAL FAMILY UNIT MEMBERS |                | 320 |
| CLUB CANCELLED   | 0        | MEMBERSHIP DATA                                |                           |                |     |
| OTHER            | 79       |                                                | FAMILY MEMBERS P          | AYING HALF     | 163 |
| TOTAL            | 90       |                                                | DUES                      |                |     |
|                  | <b>.</b> |                                                |                           | _              |     |